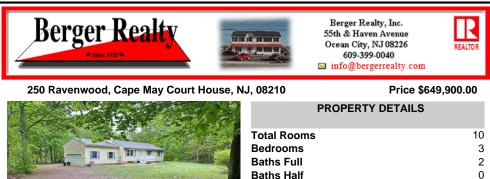

## COMMENTS

Type

Taxes

Located in the sought-after Ravenwood neighborhood, just minutes away from Ocean City, Sea Isle, and the Parkway Entrance, this charming rancher offers three bedrooms, two baths, a full basement, and sits on a generous 1.62-acre lot. Recently remodeled, this single-family home is move-in ready and waiting for you to make it your own. With a spacious lot, the possibilities ...

## COMMENTS

Located in the sought-after Ravenwood neighborhood, just minutes away from Ocean City, Sea Isle, and the Parkway Entrance, this charming rancher offers three bedrooms, two baths, a full basement, and sits on a generous 1.62-acre lot. Recently remodeled, this single-family home is move-in ready and waiting for you to make it your own. With a spacious lot, the possibilities ...