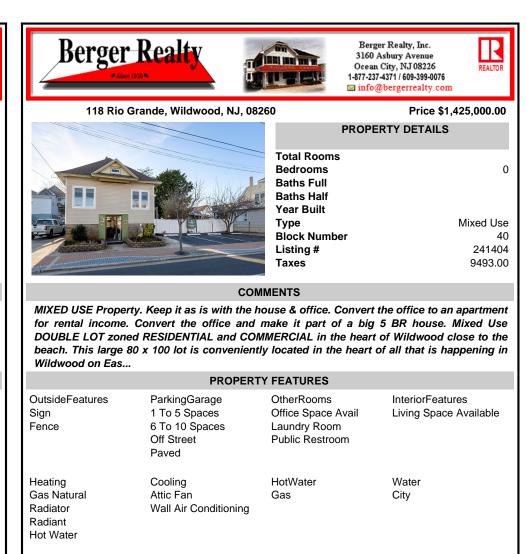

## COMMENTS

MIXED USE Property. Keep it as is with the house & office. Convert the office to an apartment for rental income. Convert the office and make it part of a big 5 BR house. Mixed Use DOUBLE LOT zoned RESIDENTIAL and COMMERCIAL in the heart of Wildwood close to the beach. This large 80 x 100 lot is conveniently located in the heart of all that is happening in Wildwood on Eas...

| PROPERTY FEATURES                                          |                                                                         |                                                                     |                                            |
|------------------------------------------------------------|-------------------------------------------------------------------------|---------------------------------------------------------------------|--------------------------------------------|
| OutsideFeatures<br>Sign<br>Fence                           | ParkingGarage<br>1 To 5 Spaces<br>6 To 10 Spaces<br>Off Street<br>Paved | OtherRooms<br>Office Space Avail<br>Laundry Room<br>Public Restroom | InteriorFeatures<br>Living Space Available |
| Heating<br>Gas Natural<br>Radiator<br>Radiant<br>Hot Water | Cooling<br>Attic Fan<br>Wall Air Conditioning                           | HotWater<br>Gas                                                     | Water<br>City                              |

Sewer City

CONTACT

Scan to see Property page.

REALTO

0

40

Ask for Tanya Pinkerton Berger Realty Inc 3160 Asbury Avenue, Ocean City

Call: 609-442-0418 Email to: tp@bergerrealty.com

Sewer City

## CONTACT

Scan to see Property page.