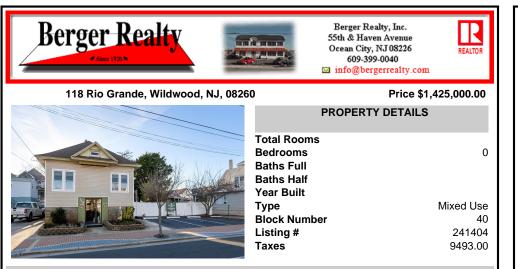

Sewer City

CONTACT

Scan to see Property page.

| D                                                                                                                                                                                                                                                                                                                                                                                                 |                                                                         |                                                                                                                 |                                                                                            |  |
|---------------------------------------------------------------------------------------------------------------------------------------------------------------------------------------------------------------------------------------------------------------------------------------------------------------------------------------------------------------------------------------------------|-------------------------------------------------------------------------|-----------------------------------------------------------------------------------------------------------------|--------------------------------------------------------------------------------------------|--|
| Berg                                                                                                                                                                                                                                                                                                                                                                                              | er Realty                                                               | 55th &<br>Ocear<br>6                                                                                            | ter Realty, Inc.<br>& Haven Avenue<br>A City, NJ 08226<br>09-399-0040<br>@bergerrealty.com |  |
| 118 F                                                                                                                                                                                                                                                                                                                                                                                             | Rio Grande, Wildwood, NJ, 082                                           | 60                                                                                                              | Price \$1,425,000.00                                                                       |  |
|                                                                                                                                                                                                                                                                                                                                                                                                   |                                                                         | PROP                                                                                                            | ERTY DETAILS                                                                               |  |
|                                                                                                                                                                                                                                                                                                                                                                                                   |                                                                         | Total Rooms<br>Bedrooms<br>Baths Full<br>Baths Half<br>Year Built<br>Type<br>Block Number<br>Listing #<br>Taxes | 0<br>Mixed Use<br>40<br>241404<br>9493.00                                                  |  |
| COMMENTS                                                                                                                                                                                                                                                                                                                                                                                          |                                                                         |                                                                                                                 |                                                                                            |  |
| MIXED USE Property. Keep it as is with the house & office. Convert the office to an apartment<br>for rental income. Convert the office and make it part of a big 5 BR house. Mixed Use<br>DOUBLE LOT zoned RESIDENTIAL and COMMERCIAL in the heart of Wildwood close to the<br>beach. This large 80 x 100 lot is conveniently located in the heart of all that is happening in<br>Wildwood on Eas |                                                                         |                                                                                                                 |                                                                                            |  |
|                                                                                                                                                                                                                                                                                                                                                                                                   | PROPERTY                                                                | Y FEATURES                                                                                                      |                                                                                            |  |
| OutsideFeatures<br>Sign<br>Fence                                                                                                                                                                                                                                                                                                                                                                  | ParkingGarage<br>1 To 5 Spaces<br>6 To 10 Spaces<br>Off Street<br>Paved | OtherRooms<br>Office Space Avail<br>Laundry Room<br>Public Restroom                                             | InteriorFeatures<br>Living Space Available                                                 |  |
| Heating<br>Gas Natural<br>Radiator<br>Radiant<br>Hot Water                                                                                                                                                                                                                                                                                                                                        | Cooling<br>Attic Fan<br>Wall Air Conditioning                           | HotWater<br>Gas                                                                                                 | Water<br>City                                                                              |  |
|                                                                                                                                                                                                                                                                                                                                                                                                   |                                                                         |                                                                                                                 |                                                                                            |  |
| Sewer<br>City                                                                                                                                                                                                                                                                                                                                                                                     |                                                                         |                                                                                                                 |                                                                                            |  |
|                                                                                                                                                                                                                                                                                                                                                                                                   | CON                                                                     | ITACT                                                                                                           |                                                                                            |  |