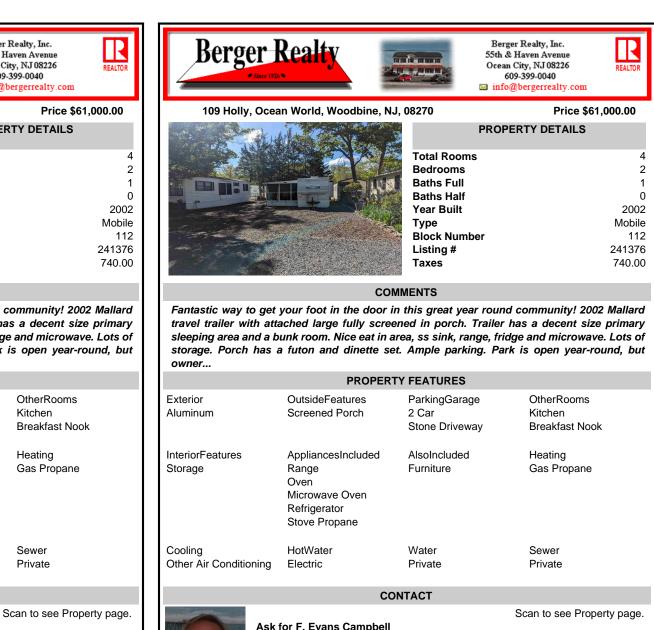

## COMMENTS

Fantastic way to get your foot in the door in this great year round community! 2002 Mallard travel trailer with attached large fully screened in porch. Trailer has a decent size primary sleeping area and a bunk room. Nice eat in area, ss sink, range, fridge and microwave. Lots of storage. Porch has a futon and dinette set. Ample parking. Park is open year-round, but owner...

| PROPERTY FEATURES                 |                                                                                        |                                          |                                         |
|-----------------------------------|----------------------------------------------------------------------------------------|------------------------------------------|-----------------------------------------|
| Exterior<br>Aluminum              | OutsideFeatures<br>Screened Porch                                                      | ParkingGarage<br>2 Car<br>Stone Driveway | OtherRooms<br>Kitchen<br>Breakfast Nook |
| InteriorFeatures<br>Storage       | AppliancesIncluded<br>Range<br>Oven<br>Microwave Oven<br>Refrigerator<br>Stove Propane | AlsoIncluded<br>Furniture                | Heating<br>Gas Propane                  |
| Cooling<br>Other Air Conditioning | HotWater<br>Electric                                                                   | Water<br>Private                         | Sewer<br>Private                        |