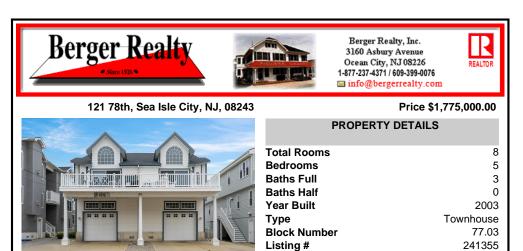

## 121 78th, Sea Isle City, NJ, 08243

## Price \$1,775,000.00 **PROPERTY DETAILS Total Rooms** Bedrooms Baths Full **Baths Half** Year Built 2003

REALTOR

8

5

3

0

Townhouse

77.03

241355

5208.00