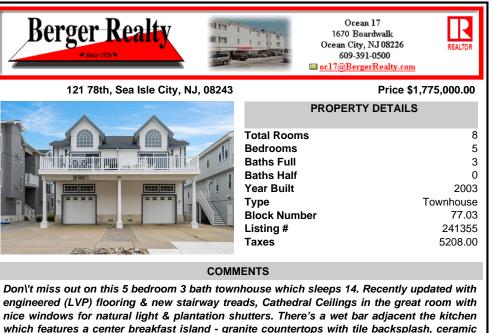

## COMMENTS

Don't miss out on this 5 bedroom 3 bath townhouse which sleeps 14. Recently updated with engineered (LVP) flooring & new stairway treads, Cathedral Ceilings in the great room with nice windows for natural light & plantation shutters. There's a wet bar adjacent the kitchen which features a center breakfast island - granite countertops with tile backsplash, ceramic tile w...

tile w...