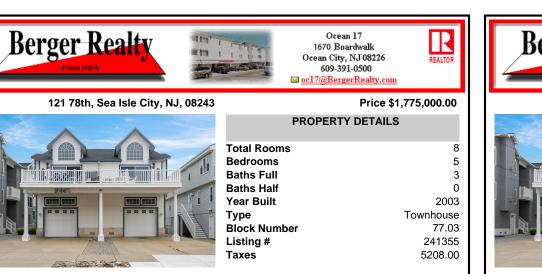

## COMMENTS

Don't miss out on this 5 bedroom 3 bath townhouse which sleeps 14. Recently updated with engineered (LVP) flooring & new stairway treads, Cathedral Ceilings in the great room with nice windows for natural light & plantation shutters. There's a wet bar adjacent the kitchen which features a center breakfast island - granite countertops with tile backsplash, ceramic tile w...