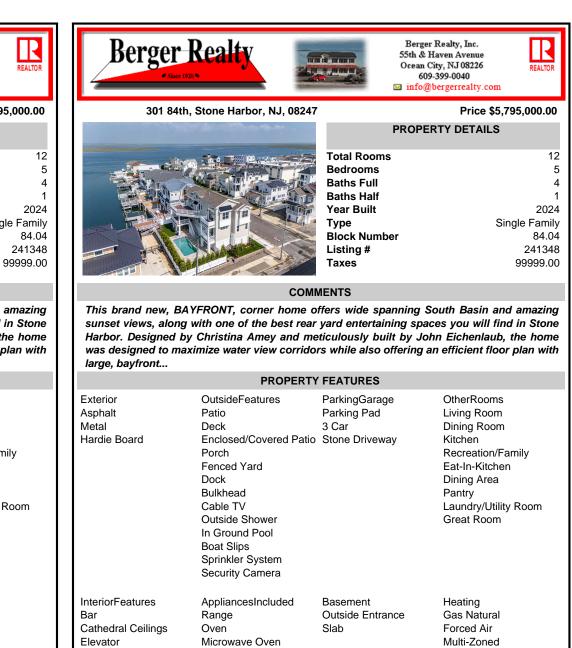

## COMMENTS

Taxes

This brand new, BAYFRONT, corner home offers wide spanning South Basin and amazing sunset views, along with one of the best rear yard entertaining spaces you will find in Stone Harbor. Designed by Christina Amey and meticulously built by John Eichenlaub, the home was designed to maximize water view corridors while also offering an efficient floor plan with large, bayfront...