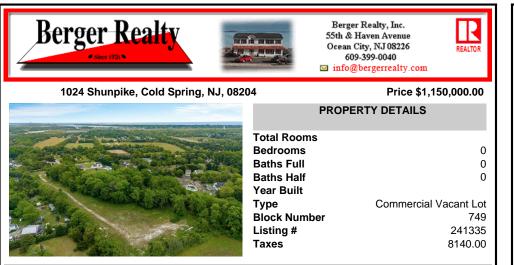

## COMMENTS

Welcome to a rare opportunity in Cape May, NJ! Imagine owning 6.32 acres of land just minutes away from the stunning beaches, historic lighthouse, charming farms, acclaimed wineries, craft distilleries, breweries, and the Cape May Ferry. This prime location offers a unique blend of coastal beauty and countryside allure, making it an ideal investment or a dream location to ...

## PROPERTY FEATURES

Scan to see Property page.

Ask for Valerie Vargo Berger Realty Inc 109 E 55th St., Ocean City Call: 609-214-5780 Email to: vlv@bergerrealty.com

Welcome to a rare opportunity in Cape May, NJ! Imagine owning 6.32 acres of land just minutes away from the stunning beaches, historic lighthouse, charming farms, acclaimed wineries, craft distilleries, breweries, and the Cape May Ferry. This prime location offers a unique blend of coastal beauty and countryside allure, making it an ideal investment or a dream location to ...