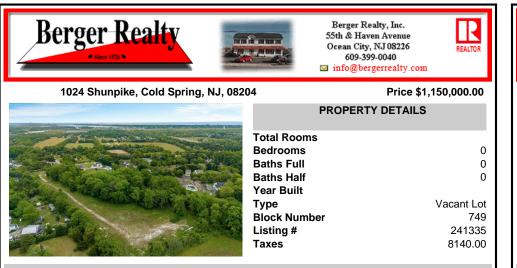

## COMMENTS

Welcome to a rare opportunity in Cape May, NJ! Imagine owning 6.32 acres of land just minutes away from the stunning beaches, historic lighthouse, charming farms, acclaimed wineries, craft distilleries, breweries, and the Cape May Ferry. This prime location offers a unique blend of coastal beauty and countryside allure, making it an ideal investment or a dream location to ...