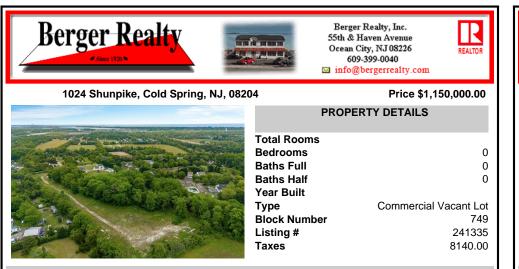

## COMMENTS

Welcome to a rare opportunity in Cape May, NJ! Imagine owning 6.32 acres of land just minutes away from the stunning beaches, historic lighthouse, charming farms, acclaimed wineries, craft distilleries, breweries, and the Cape May Ferry. This prime location offers a unique blend of coastal beauty and countryside allure, making it an ideal investment or a dream location to ...

## PROPERTY FEATURES

CONTACT

Scan to see Property page.



Ask for Patrick McKenna Berger Realty Inc 109 E 55th St., Ocean City Call: Email to: mck@bergerrealty.com



Welcome to a rare opportunity in Cape May, NJ! Imagine owning 6.32 acres of land just minutes away from the stunning beaches, historic lighthouse, charming farms, acclaimed wineries, craft distilleries, breweries, and the Cape May Ferr