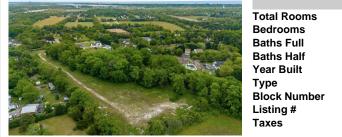

| Total Rooms  |            |
|--------------|------------|
| Bedrooms     | 0          |
| Baths Full   | 0          |
| Baths Half   | 0          |
| Year Built   |            |
| Туре         | Vacant Lot |
| Block Number | 749        |
| Listing #    | 241335     |
| Taxes        | 8140.00    |
|              |            |

## COMMENTS

Welcome to a rare opportunity in Cape May, NJ! Imagine owning 6.32 acres of land just minutes away from the stunning beaches, historic lighthouse, charming farms, acclaimed wineries, craft distilleries, breweries, and the Cape May Ferry. This prime location offers a unique blend of coastal beauty and countryside allure, making it an ideal investment or a dream location to ...