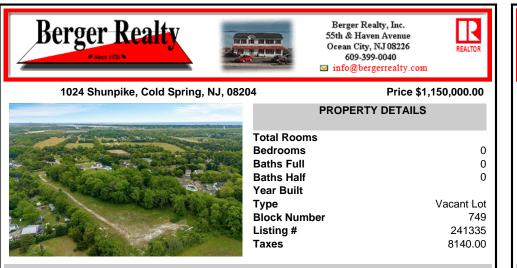

## COMMENTS

Welcome to a rare opportunity in Cape May, NJ! Imagine owning 6.32 acres of land just minutes away from the stunning beaches, historic lighthouse, charming farms, acclaimed wineries, craft distilleries, breweries, and the Cape May Ferry. This prime location offers a unique blend of coastal beauty and countryside allure, making it an ideal investment or a dream location to ...

## PROPERTY FEATURES

Scan to see Property page.



Ask for Kevin Halliday Berger Realty Inc 109 E 55th St., Ocean City Call: 609-425-7423 Email to: keh@bergerrealty.com





Welcome to a rare opportunity in Cape May, NJ! Imagine owning 6.32 acres of land just minutes away from the stunning beaches, historic lighthouse, charming farms, acclaimed wineries, craft distilleries, breweries, and the Cape May