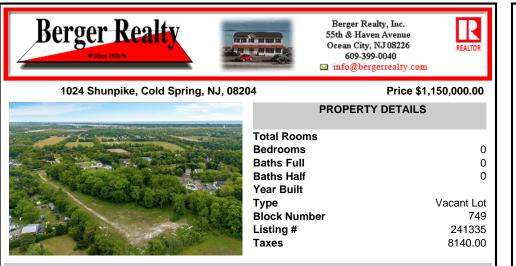

## COMMENTS

Welcome to a rare opportunity in Cape May, NJ! Imagine owning 6.32 acres of land just minutes away from the stunning beaches, historic lighthouse, charming farms, acclaimed wineries, craft distilleries, breweries, and the Cape May Ferry. This prime location offers a unique blend of coastal beauty and countryside allure, making it an ideal investment or a dream location to ...