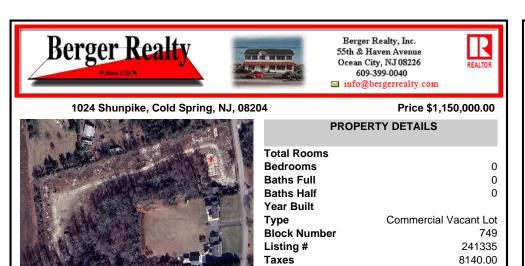

## COMMENTS

Attention Investors, Builders, and Buyers rare opportunity in Cape May County, +/- 6.32 acres waiting for you to expand your investment at the Jersey Shore Area. Located minutes from the Garden State Parkway. Within minutes to Cape May, N.J and Lewes DE Ferry. Currently the property is zoned R1 single family, commercial. This property is pre-existing nonconforming. Curre...