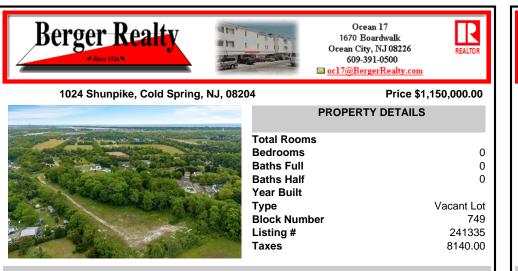

## COMMENTS

Welcome to a rare opportunity in Cape May, NJ! Imagine owning 6.32 acres of land just minutes away from the stunning beaches, historic lighthouse, charming farms, acclaimed wineries, craft distilleries, breweries, and the Cape May Ferry. This prime location offers a unique blend of coastal beauty and countryside allure, making it an ideal investment or a dream location to ...

## **PROPERTY FEATURES** CONTACT

Scan to see Property page.

1670 Boardwalk, Ocean City Email to: geh@bergerrealty.com

Welcome to a rare opportunity in Cape May, NJ! Imagine owning 6.32 acres of land just minutes away from the stunning beaches, historic lighthouse, charming farms, acclaimed wineries, craft distilleries, breweries, and the Cape May Ferry. This prime location offers a unique blend of coastal beauty and countryside allure, making it an ideal investment or a dream location to ...