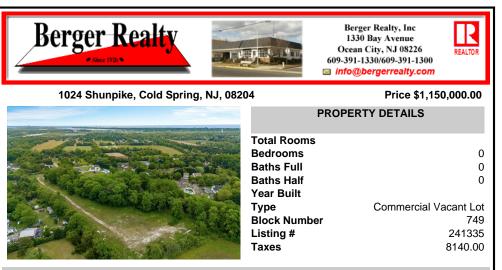

### COMMENTS

Welcome to a rare opportunity in Cape May, NJ! Imagine owning 6.32 acres of land just minutes away from the stunning beaches, historic lighthouse, charming farms, acclaimed wineries, craft distilleries, breweries, and the Cape May Ferry. This prime location offers a unique blend of coastal beauty and countryside allure, making it an ideal investment or a dream location to ...

## COMMENTS

Listing #

Taxes

Welcome to a rare opportunity in Cape May, NJ! Imagine owning 6.32 acres of land just minutes away from the stunning beaches, historic lighthouse, charming farms, acclaimed wineries, craft distilleries, breweries, and the Cape May Ferry. This prime location offers a unique blend of coastal beauty and countryside allure, making it an ideal investment or a dream location to ...