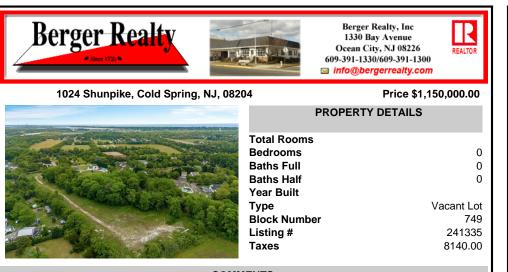

## COMMENTS

Welcome to a rare opportunity in Cape May, NJ! Imagine owning 6.32 acres of land just minutes away from the stunning beaches, historic lighthouse, charming farms, acclaimed wineries, craft distilleries, breweries, and the Cape May Ferry. This prime location offers a unique blend of coastal beauty and countryside allure, making it an ideal investment or a dream location to ...

### COMMENTS

Welcome to a rare opportunity in Cape May, NJ! Imagine owning 6.32 acres of land just minutes away from the stunning beaches, historic lighthouse, charming farms, acclaimed wineries, craft distilleries, breweries, and the Cape May Ferry. This prime location offers a unique blend of coastal beauty and countryside allure, making it an ideal investment or a dream location to ...