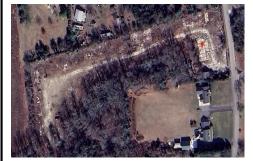

# **COMMENTS**

Attention Investors, Builders, and Buyers rare opportunity in Cape May County, +/- 6.32 acres waiting for you to expand your investment at the Jersey Shore Area. Located minutes from the Garden State Parkway. Within minutes to Cape May, N.J and Lewes DE Ferry. Currently the property is zoned R1 single family, commercial. This property is pre-existing non-conforming. Curre...

# COMMENTS

Attention Investors, Builders, and Buyers rare opportunity in Cape May County, +/- 6.32 acres waiting for you to expand your investment at the Jersey Shore Area. Located minutes from the Garden State Parkway. Within minutes to Cape May, N.J and Lewes DE Ferry. Currently the property is zoned R1 single family, commercial. This property is pre-existing non-conforming. Curre...