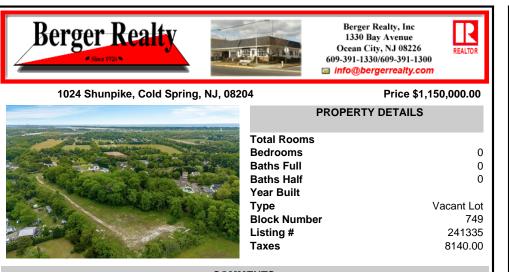

# COMMENTS

Welcome to a rare opportunity in Cape May, NJ! Imagine owning 6.32 acres of land just minutes away from the stunning beaches, historic lighthouse, charming farms, acclaimed wineries, craft distilleries, breweries, and the Cape May Ferry. This prime location offers a unique blend of coastal beauty and countryside allure, making it an ideal investment or a dream location to ...