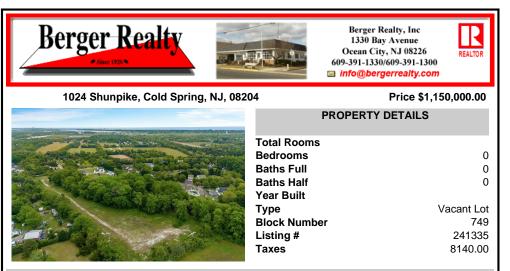

## COMMENTS

Welcome to a rare opportunity in Cape May, NJ! Imagine owning 6.32 acres of land just minutes away from the stunning beaches, historic lighthouse, charming farms, acclaimed wineries, craft distilleries, breweries, and the Cape May Ferry. This prime location offers a unique blend of coastal beauty and countryside allure, making it an ideal investment or a dream location to ...