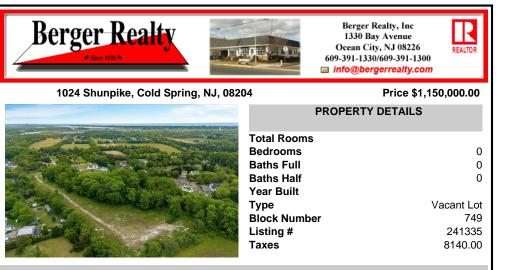

## COMMENTS

Welcome to a rare opportunity in Cape May, NJ! Imagine owning 6.32 acres of land just minutes away from the stunning beaches, historic lighthouse, charming farms, acclaimed wineries, craft distilleries, breweries, and the Cape May Ferry. This prime location offers a unique blend of coastal beauty and countryside allure, making it an ideal investment or a dream location to ...