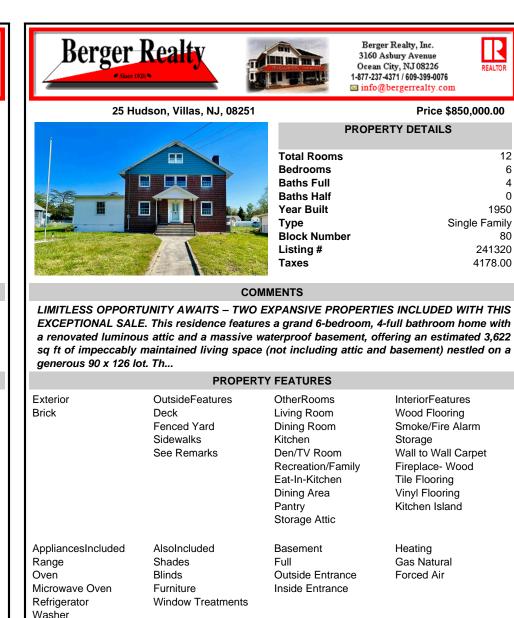

| Price \$850,000.00 |               |  |  |  |
|--------------------|---------------|--|--|--|
| PROPERTY DETAILS   |               |  |  |  |
|                    |               |  |  |  |
| Total Rooms        | 12            |  |  |  |
| Bedrooms           | 6             |  |  |  |
| Baths Full         | 4             |  |  |  |
| Baths Half         | 0             |  |  |  |
| Year Built         | 1950          |  |  |  |
| Туре               | Single Family |  |  |  |
| Block Number       | 80            |  |  |  |
| Listing #          | 241320        |  |  |  |
| Taxes              | 4178.00       |  |  |  |

## COMMENTS

LIMITLESS OPPORTUNITY AWAITS – TWO EXPANSIVE PROPERTIES INCLUDED WITH THIS EXCEPTIONAL SALE. This residence features a grand 6-bedroom, 4-full bathroom home with a renovated luminous attic and a massive waterproof basement, offering an estimated 3,622 sq ft of impeccably maintained living space (not including attic and basement) nestled on a generous 90 x 126 lot. Th...