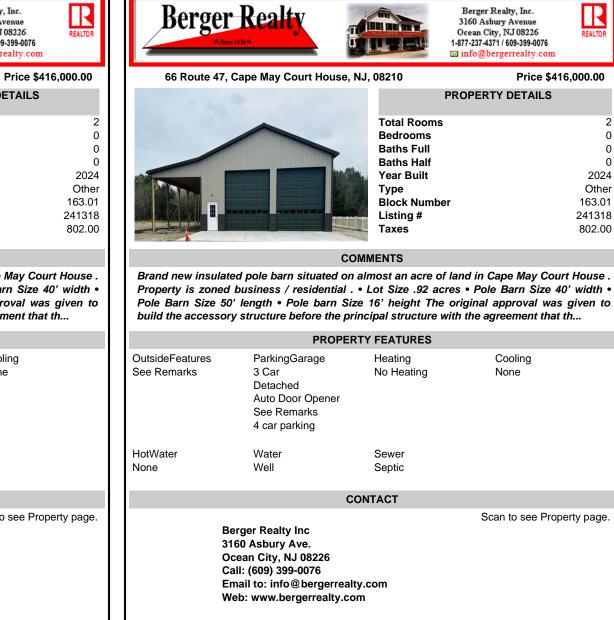

## COMMENTS

Brand new insulated pole barn situated on almost an acre of land in Cape May Court House . Property is zoned business / residential . • Lot Size .92 acres • Pole Barn Size 40' width • Pole Barn Size 50' length • Pole barn Size 16' height The original approval was given to build the accessory structure before the principal structure with the agreement that th...