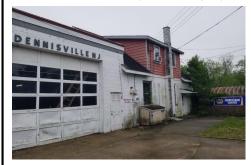

# **COMMENTS**

ROUTE 47 - roughly 400-foot Frontage Across from WAWA and Adjacent to the New Proposed SUPER WAWA. Property consists of Auto Service Shop with Lift and an office space, One Bedroom Apartment, Single Family Home, Quonset HUT Storage and additional Storage Building. Mostly cleared just under 2 acres lot....

# COMMENTS

ROUTE 47 - roughly 400-foot Frontage Across from WAWA and Adjacent to the New Proposed SUPER WAWA. Property consists of Auto Service Shop with Lift and an office space, One Bedroom Apartment, Single Family Home, Quonset HUT Storage and additional Storage Building. Mostly cleared just under 2 acres lot....