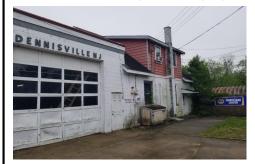

## **COMMENTS**

ROUTE 47 - roughly 400-foot Frontage Across from WAWA and Adjacent to the New Proposed SUPER WAWA. Property consists of Auto Service Shop with Lift and an office space, One Bedroom Apartment, Single Family Home, Quonset HUT Storage and additional Storage Building. Mostly cleared just under 2 acres lot....

Berger Realty, Inc. 3160 Asbury Avenue Ocean City, NJ 08226 1-877-237-4371 / 609-399-0076 info@bergerrealty.com

1107 Route 47, Dennisville, NJ, 08270

Price \$499,000.00