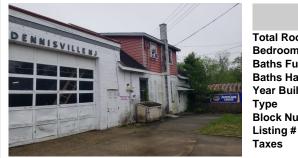

# PROPERTY DETAILS **Total Rooms** Bedrooms Baths Full **Baths Half** Year Built

Mixed Use Type **Block Number** 64 Listing # 241313 6748.00 Taxes

64

241313

6748.00

1107 Route 47, Dennisville, NJ, 08270

Price \$499,000.00