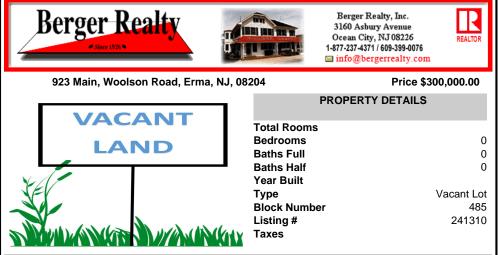

## COMMENTS

Beautiful cleared lot subject to a subdivision of back lots 64, 65, and 66 to create a  $150 \times 125$  building lot facing Woolson Road. Property could possibly be divided into two 75 x 125 building lots. Sewer pit is available to be installed at the Buyers expense. One pit will accommodate two houses. Natural Gas available in street. Taxes to be determined at time of subdi...

### COMMENTS

Beautiful cleared lot subject to a subdivision of back lots 64, 65, and 66 to create a  $150 \times 125$  building lot facing Woolson Road. Property could possibly be divided into two 75 x 125 building lots. Sewer pit is available to be installed at the Buyers expense. One pit will accommodate two houses. Natural Gas available in street. Taxes to be determined at time of subdi...