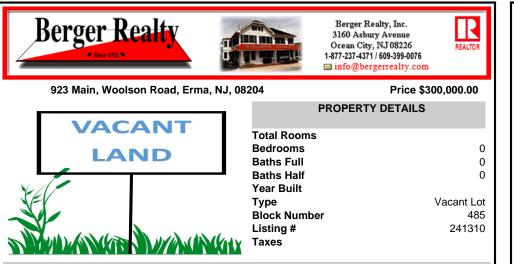

## COMMENTS

Beautiful cleared lot subject to a subdivision of back lots 64, 65, and 66 to create a  $150 \times 125$  building lot facing Woolson Road. Property could possibly be divided into two 75 x 125 building lots. Sewer pit is available to be installed at the Buyers expense. One pit will accommodate two houses. Natural Gas available in street. Taxes to be determined at time of subdi...

### COMMENTS

Beautiful cleared lot subject to a subdivision of back lots 64, 65, and 66 to create a  $150 \times 125$  building lot facing Woolson Road. Property could possibly be divided into two 75 x 125 building lots. Sewer pit is available to be installed at the Buyers expense. One pit will accommodate two houses. Natural Gas available in street. Taxes to be determined at time of subdi...