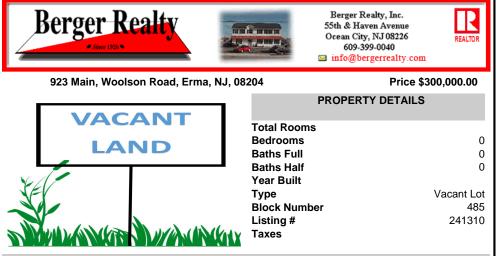

## COMMENTS

Beautiful cleared lot subject to a subdivision of back lots 64, 65, and 66 to create a 150 x 125 building lot facing Woolson Road. Property could possibly be divided into two 75 x 125 building lots. Sewer pit is available to be installed at the Buyers expense. One pit will accommodate two houses. Natural Gas available in street. Taxes to be determined at time of subdi...