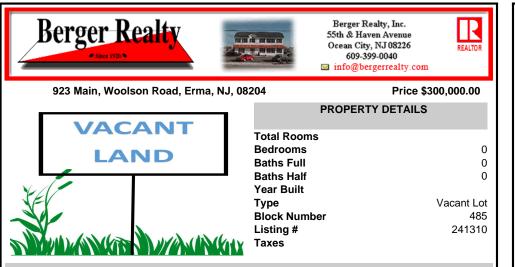

## COMMENTS

Beautiful cleared lot subject to a subdivision of back lots 64, 65, and 66 to create a 150 x 125 building lot facing Woolson Road. Property could possibly be divided into two 75 x 125 building lots. Sewer pit is available to be installed at the Buyers expense. One pit will accommodate two houses. Natural Gas available in street. Taxes to be determined at time of subdi...