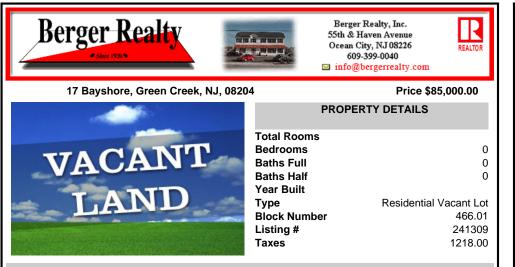

# COMMENTS

Ideal location. Quiet area away from the town cneters and island traffic but a quick car ride to many of the county attractions. The lot is large enough to afford privacyu off of the main road. Building permits are the buyers repsonsibility. Wetlands were delineated at the rear of the parcel circa 2018 leaving more than ample buildable area....