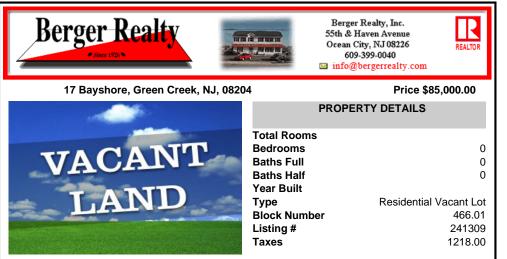

## COMMENTS

Ideal location. Quiet area away from the town cneters and island traffic but a quick car ride to many of the county attractions. The lot is large enough to afford privacyu off of the main road. Building permits are the buyers repsonsibility. Wetlands were delineated at the rear of the parcel circa 2018 leaving more than ample buildable area....