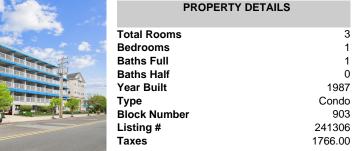

CONTACT

Scan to see Property page.

3

1

0

| PROPERTY DETAILS |
|------------------|
| Total Rooms      |
| Bedrooms         |
| Baths Full       |
| Baths Half       |
| Year Built       |
| Туре             |
| Block Number     |
| Listing #        |
| Taxes            |
|                  |

1

0

1987

903

Condo

241306

1766.00