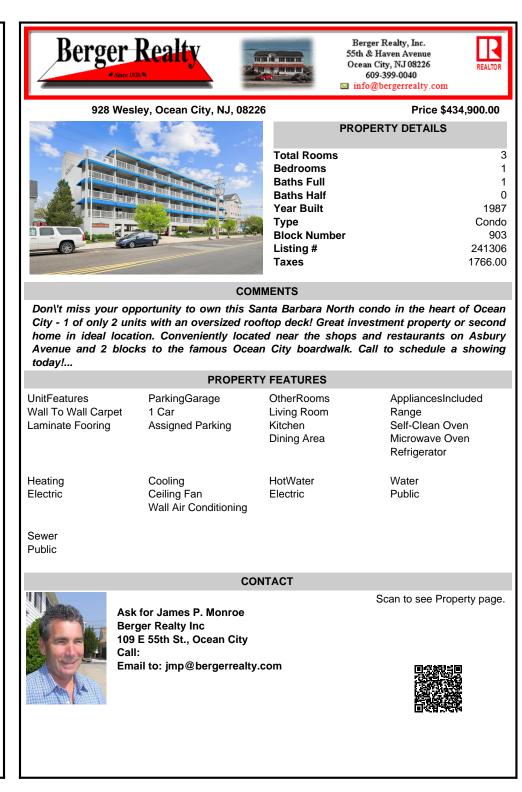

City - 1 of only 2 units with an oversized rooftop deck! Great investment property or second home in ideal location. Conveniently located near the shops and restaurants on Asbury Avenue and 2 blocks to the famous Ocean City boardwalk. Call to schedule a showing today!...