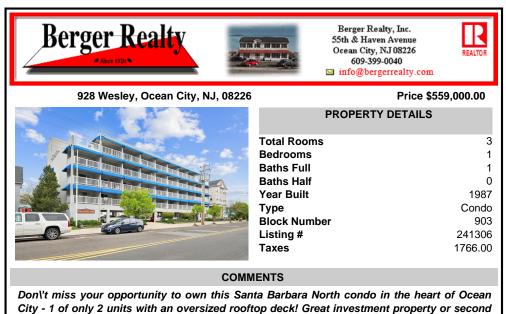

home in ideal location. Conveniently located near the shops and restaurants on Asbury Avenue and 2 blocks to the famous Ocean City boardwalk. Call to schedule a showing todav!...

| PROPERTY FEATURES                                       |                                                 |                                                     |                                                                                  |
|---------------------------------------------------------|-------------------------------------------------|-----------------------------------------------------|----------------------------------------------------------------------------------|
| UnitFeatures<br>Wall To Wall Carpet<br>Laminate Fooring | ParkingGarage<br>1 Car<br>Assigned Parking      | OtherRooms<br>Living Room<br>Kitchen<br>Dining Area | AppliancesIncluded<br>Range<br>Self-Clean Oven<br>Microwave Oven<br>Refrigerator |
| Heating<br>Electric                                     | Cooling<br>Ceiling Fan<br>Wall Air Conditioning | HotWater<br>Electric                                | Water<br>Public                                                                  |
| Sewer<br>Public                                         |                                                 |                                                     |                                                                                  |
| CONTACT                                                 |                                                 |                                                     |                                                                                  |
|                                                         |                                                 |                                                     | Scan to see Property page.                                                       |