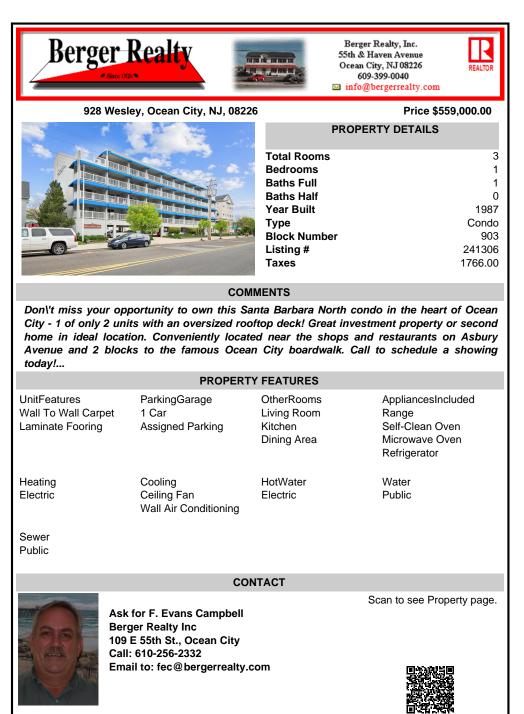

home in ideal location. Conveniently located near the shops and restaurants on Asbury Avenue and 2 blocks to the famous Ocean City boardwalk. Call to schedule a showing todav!...

| PROPERTY FEATURES                                       |                                                 |                                                     |                                                                                  |
|---------------------------------------------------------|-------------------------------------------------|-----------------------------------------------------|----------------------------------------------------------------------------------|
| UnitFeatures<br>Wall To Wall Carpet<br>Laminate Fooring | ParkingGarage<br>1 Car<br>Assigned Parking      | OtherRooms<br>Living Room<br>Kitchen<br>Dining Area | AppliancesIncluded<br>Range<br>Self-Clean Oven<br>Microwave Oven<br>Refrigerator |
| Heating<br>Electric                                     | Cooling<br>Ceiling Fan<br>Wall Air Conditioning | HotWater<br>Electric                                | Water<br>Public                                                                  |
| Sewer<br>Public                                         |                                                 |                                                     |                                                                                  |
| CONTACT                                                 |                                                 |                                                     |                                                                                  |
|                                                         |                                                 |                                                     | Scan to see Property page.                                                       |