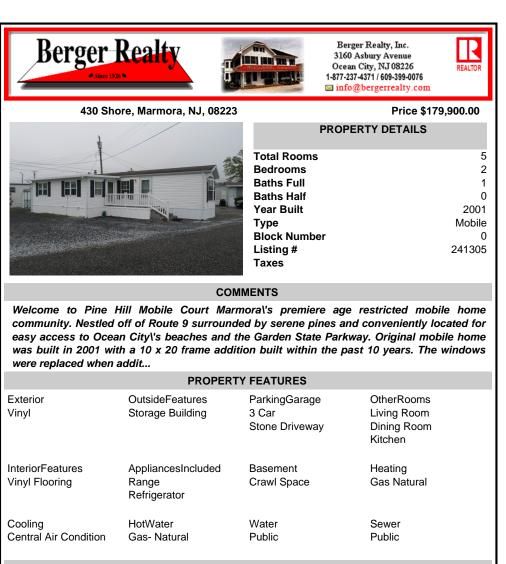

Welcome to Pine Hill Mobile Court Marmora's premiere age restricted mobile home community. Nestled off of Route 9 surrounded by serene pines and conveniently located for easy access to Ocean City's beaches and the Garden State Parkway. Original mobile home was built in 2001 with a 10 x 20 frame addition built within the past 10 years. The windows were replaced when addit...

| PROPERTY FEATURES                  |                                             |                                          |                                                     |
|------------------------------------|---------------------------------------------|------------------------------------------|-----------------------------------------------------|
| Exterior<br>Vinyl                  | OutsideFeatures<br>Storage Building         | ParkingGarage<br>3 Car<br>Stone Driveway | OtherRooms<br>Living Room<br>Dining Room<br>Kitchen |
| InteriorFeatures<br>Vinyl Flooring | AppliancesIncluded<br>Range<br>Refrigerator | Basement<br>Crawl Space                  | Heating<br>Gas Natural                              |
| Cooling<br>Central Air Condition   | HotWater<br>Gas- Natural                    | Water<br>Public                          | Sewer<br>Public                                     |