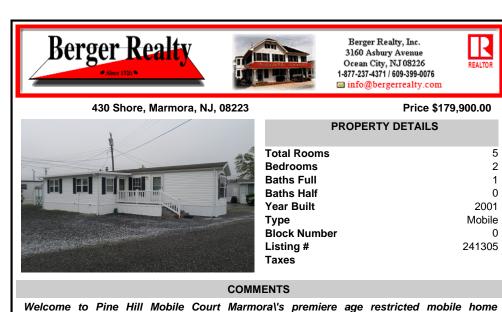

Welcome to Pine Hill Mobile Court Marmora's premiere age restricted mobile home community. Nestled off of Route 9 surrounded by serene pines and conveniently located for easy access to Ocean City's beaches and the Garden State Parkway. Original mobile home was built in 2001 with a 10 x 20 frame addition built within the past 10 years. The windows were replaced when addit...