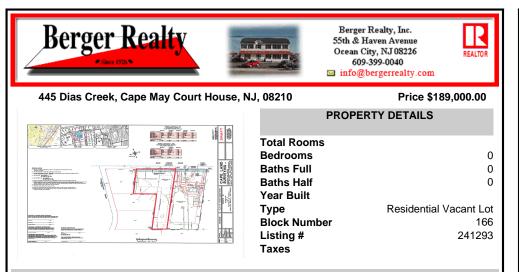

## COMMENTS

Taxes

Newly subdivided one-acre single family lot with 195\' frontage on Dias Creek Road. Close to the center of town. Enjoy all that Cape May Court House has to offer. Restaurants, shopping and the bike path that runs all through the county including to the Cape May County Zoo and Park. Great location to custom build the home of your dreams ....