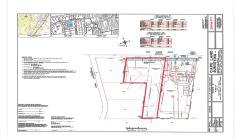

## **COMMENTS**

Listing #

**Taxes** 

Newly subdivided one-acre single family lot with 195' frontage on Dias Creek Road. Close to the center of town. Enjoy all that Cape May Court House has to offer. Restaurants, shopping and the bike path that runs all through the county including to the Cape May County Zoo and Park. Great location to custom build the home of your dreams....

## COMMENTS

Newly subdivided one-acre single family lot with 195\' frontage on Dias Creek Road. Close to the center of town. Enjoy all that Cape May Court House has to offer. Restaurants, shopping and the bike path that runs all through the county including to the Cape May County Zoo and Park. Great location to custom build the home of your dreams....