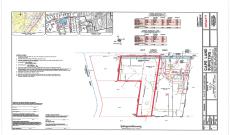

## **COMMENTS**

Listing #

**Taxes** 

Newly subdivided one-acre single family lot with 195' frontage on Dias Creek Road. Close to the center of town. Enjoy all that Cape May Court House has to offer. Restaurants, shopping and the bike path that runs all through the county including to the Cape May County Zoo and Park. Great location to custom build the home of your dreams....

## COMMENTS

Newly subdivided one-acre single family lot with 195\' frontage on Dias Creek Road. Close to the center of town. Enjoy all that Cape May Court House has to offer. Restaurants, shopping and the bike path that runs all through the county including to the Cape May County Zoo and Park. Great location to custom build the home of your dreams....