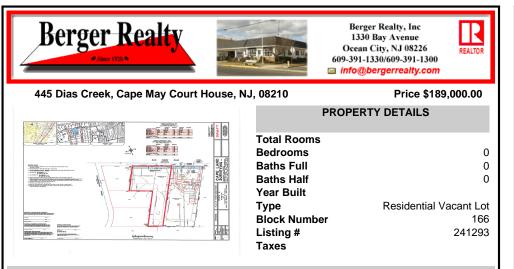

# 445 Dias Creek, Cape May Court House, NJ, 08210

#### Price \$189,000.00

| PROPERTY DETAILS                                                                               |
|------------------------------------------------------------------------------------------------|
| Total RoomsBedrooms0Baths Full0Baths Half0Year Built7TypeResidential Vacant LotBlock Number166 |
| Listing # 241293                                                                               |
| Taxes                                                                                          |