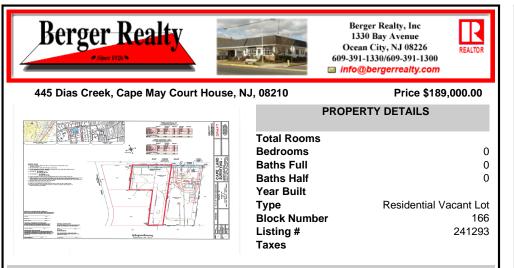

# 445 Dias Creek, Cape May Court House, NJ, 08210

#### Price \$189,000.00

| PROPERTY DETAILS                                                                |
|---------------------------------------------------------------------------------|
| Total RoomsBedrooms0Baths Full0Baths Half0Year Built7TypeResidential Vacant Lot |
| Block Number 166<br>Listing # 241293<br>Taxes                                   |