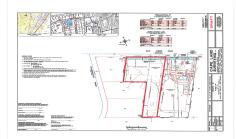

#### 445 Dias Creek, Cape May Court House, NJ, 08210

#### **COMMENTS**

Newly subdivided one-acre single family lot with 195' frontage on Dias Creek Road. Close to the center of town. Enjoy all that Cape May Court House has to offer. Restaurants, shopping and the bike path that runs all through the county including to the Cape May County Zoo and Park. Great location to custom build the home of your dreams....

#### COMMENTS

Newly subdivided one-acre single family lot with 195\' frontage on Dias Creek Road. Close to the center of town. Enjoy all that Cape May Court House has to offer. Restaurants, shopping and the bike path that runs all through the county including to the Cape May County Zoo and Park. Great location to custom build the home of your dreams....