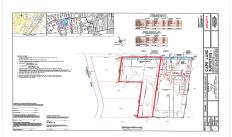

#### 445 Dias Creek, Cape May Court House, NJ, 08210

#### **COMMENTS**

Newly subdivided one-acre single family lot with 195' frontage on Dias Creek Road. Close to the center of town. Enjoy all that Cape May Court House has to offer. Restaurants, shopping and the bike path that runs all through the county including to the Cape May County Zoo and Park. Great location to custom build the home of your dreams....

#### COMMENTS

Newly subdivided one-acre single family lot with 195\' frontage on Dias Creek Road. Close to the center of town. Enjoy all that Cape May Court House has to offer. Restaurants, shopping and the bike path that runs all through the county including to the Cape May County Zoo and Park. Great location to custom build the home of your dreams....