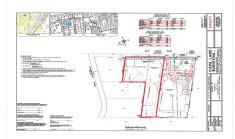

### **COMMENTS**

Listing #

**Taxes** 

Newly subdivided one-acre single family lot with 195\' frontage on Dias Creek Road. Close to the center of town. Enjoy all that Cape May Court House has to offer. Restaurants, shopping and the bike path that runs all through the county including to the Cape May County Zoo and Park. Great location to custom build the home of your dreams....