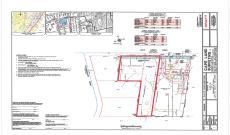

### COMMENTS

Newly subdivided one-acre single family lot with 195\' frontage on Dias Creek Road. Close to the center of town. Enjoy all that Cape May Court House has to offer. Restaurants, shopping and the bike path that runs all through the county including to the Cape May County Zoo and Park. Great location to custom build the home of your dreams....