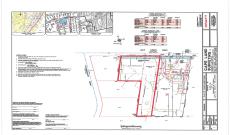

## COMMENTS

Newly subdivided one-acre single family lot with 195\' frontage on Dias Creek Road. Close to the center of town. Enjoy all that Cape May Court House has to offer. Restaurants, shopping and the bike path that runs all through the county including to the Cape May County Zoo and Park. Great location to custom build the home of your dreams....

Price \$189,000.00

445 Dias Creek, Cape May Court House, NJ, 08210