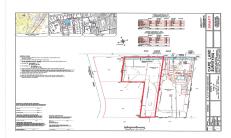

## **COMMENTS**

**Taxes** 

Newly subdivided one-acre single family lot with 195\' frontage on Dias Creek Road. Close to the center of town. Enjoy all that Cape May Court House has to offer. Restaurants, shopping and the bike path that runs all through the county including to the Cape May County Zoo and Park. Great location to custom build the home of your dreams....

Price \$189,000.00

445 Dias Creek, Cape May Court House, NJ, 08210