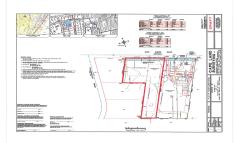

## **COMMENTS**

Listing #

**Taxes** 

Newly subdivided one-acre single family lot with 195\' frontage on Dias Creek Road. Close to the center of town. Enjoy all that Cape May Court House has to offer. Restaurants, shopping and the bike path that runs all through the county including to the Cape May County Zoo and Park. Great location to custom build the home of your dreams....

## COMMENTS

Newly subdivided one-acre single family lot with 195\' frontage on Dias Creek Road. Close to the center of town. Enjoy all that Cape May Court House has to offer. Restaurants, shopping and the bike path that runs all through the county including to the Cape May County Zoo and Park. Great location to custom build the home of your dreams....