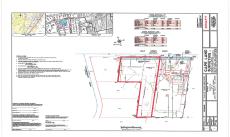

## **COMMENTS**

Listing #

**Taxes** 

Newly subdivided one-acre single family lot with 195\' frontage on Dias Creek Road. Close to the center of town. Enjoy all that Cape May Court House has to offer. Restaurants, shopping and the bike path that runs all through the county including to the Cape May County Zoo and Park. Great location to custom build the home of your dreams....

## COMMENTS

Newly subdivided one-acre single family lot with 195\' frontage on Dias Creek Road. Close to the center of town. Enjoy all that Cape May Court House has to offer. Restaurants, shopping and the bike path that runs all through the county including to the Cape May County Zoo and Park. Great location to custom build the home of your dreams....