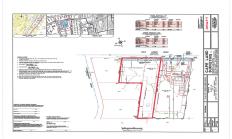

### **COMMENTS**

Newly subdivided one-acre single family lot with 195\' frontage on Dias Creek Road. Close to the center of town. Enjoy all that Cape May Court House has to offer. Restaurants, shopping and the bike path that runs all through the county including to the Cape May County Zoo and Park. Great location to custom build the home of your dreams....

### COMMENTS

Newly subdivided one-acre single family lot with 195\' frontage on Dias Creek Road. Close to the center of town. Enjoy all that Cape May Court House has to offer. Restaurants, shopping and the bike path that runs all through the county including to the Cape May County Zoo and Park. Great location to custom build the home of your dreams....