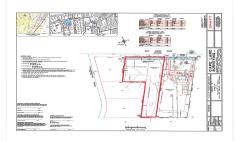

### **COMMENTS**

Newly subdivided one-acre single family lot with 195\' frontage on Dias Creek Road. Close to the center of town. Enjoy all that Cape May Court House has to offer. Restaurants, shopping and the bike path that runs all through the county including to the Cape May County Zoo and Park. Great location to custom build the home of your dreams....

### COMMENTS

Newly subdivided one-acre single family lot with 195\' frontage on Dias Creek Road. Close to the center of town. Enjoy all that Cape May Court House has to offer. Restaurants, shopping and the bike path that runs all through the county including to the Cape May County Zoo and Park. Great location to custom build the home of your dreams....