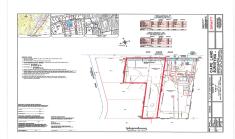

# **COMMENTS**

Newly subdivided one-acre single family lot with 195\' frontage on Dias Creek Road. Close to the center of town. Enjoy all that Cape May Court House has to offer. Restaurants, shopping and the bike path that runs all through the county including to the Cape May County Zoo and Park. Great location to custom build the home of your dreams....