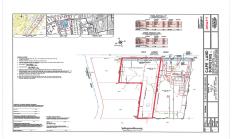

# COMMENTS

Newly subdivided one-acre single family lot with 195\' frontage on Dias Creek Road. Close to the center of town. Enjoy all that Cape May Court House has to offer. Restaurants, shopping and the bike path that runs all through the county including to the Cape May County Zoo and Park. Great location to custom build the home of your dreams....