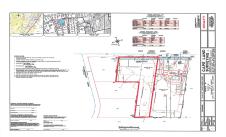

## **COMMENTS**

Listing #

**Taxes** 

Newly subdivided one-acre single family lot with 195\' frontage on Dias Creek Road. Close to the center of town. Enjoy all that Cape May Court House has to offer. Restaurants, shopping and the bike path that runs all through the county including to the Cape May County Zoo and Park. Great location to custom build the home of your dreams....

## COMMENTS

Newly subdivided one-acre single family lot with 195\' frontage on Dias Creek Road. Close to the center of town. Enjoy all that Cape May Court House has to offer. Restaurants, shopping and the bike path that runs all through the county including to the Cape May County Zoo and Park. Great location to custom build the home of your dreams....