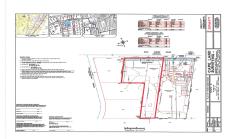

# **COMMENTS**

**Taxes** 

Newly subdivided one-acre single family lot with 195\' frontage on Dias Creek Road. Close to the center of town. Enjoy all that Cape May Court House has to offer. Restaurants, shopping and the bike path that runs all through the county including to the Cape May County Zoo and Park. Great location to custom build the home of your dreams....

# COMMENTS

Newly subdivided one-acre single family lot with 195\' frontage on Dias Creek Road. Close to the center of town. Enjoy all that Cape May Court House has to offer. Restaurants, shopping and the bike path that runs all through the county including to the Cape May County Zoo and Park. Great location to custom build the home of your dreams....