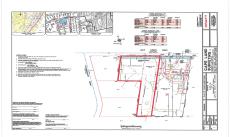

# **COMMENTS**

**Taxes** 

Newly subdivided one-acre single family lot with 195\' frontage on Dias Creek Road. Close to the center of town. Enjoy all that Cape May Court House has to offer. Restaurants, shopping and the bike path that runs all through the county including to the Cape May County Zoo and Park. Great location to custom build the home of your dreams....

# COMMENTS

Newly subdivided one-acre single family lot with 195\' frontage on Dias Creek Road. Close to the center of town. Enjoy all that Cape May Court House has to offer. Restaurants, shopping and the bike path that runs all through the county including to the Cape May County Zoo and Park. Great location to custom build the home of your dreams....