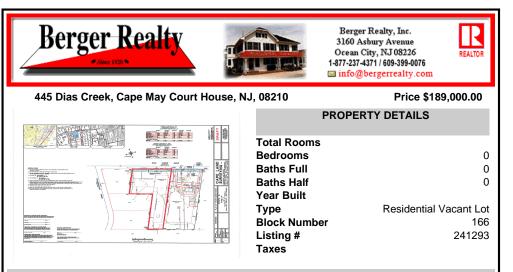

### 445 Dias Creek, Cape May Court House, NJ, 08210

### Price \$189,000.00

| - x | PROPERTY DETAILS                                              |
|-----|---------------------------------------------------------------|
|     | Total RoomsBedrooms0Baths Full0Baths Half0Year Built0         |
|     | TypeResidential Vacant LotBlock Number166Listing #241293Taxes |