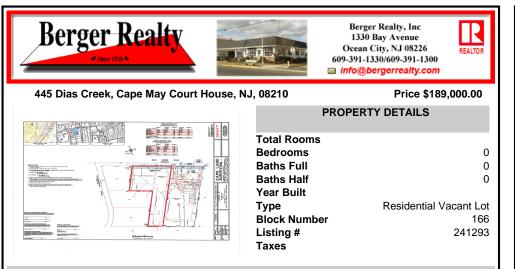

# 445 Dias Creek, Cape May Court House, NJ, 08210

#### Price \$189,000.00

| PROPERTY DETAILS                                                                                              |
|---------------------------------------------------------------------------------------------------------------|
| Total RoomsBedrooms0Baths Full0Baths Half0Year Built7TypeResidential Vacant LotBlock Number166Listing #241293 |
| Taxes                                                                                                         |