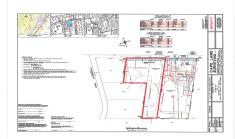

# **COMMENTS**

Listing #

**Taxes** 

Newly subdivided one-acre single family lot with 195\' frontage on Dias Creek Road. Close to the center of town. Enjoy all that Cape May Court House has to offer. Restaurants, shopping and the bike path that runs all through the county including to the Cape May County Zoo and Park. Great location to custom build the home of your dreams....

# COMMENTS

Newly subdivided one-acre single family lot with 195\' frontage on Dias Creek Road. Close to the center of town. Enjoy all that Cape May Court House has to offer. Restaurants, shopping and the bike path that runs all through the county including to the Cape May County Zoo and Park. Great location to custom build the home of your dreams....