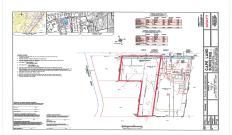

# **COMMENTS**

Listing #

**Taxes** 

Newly subdivided one-acre single family lot with 195\' frontage on Dias Creek Road. Close to the center of town. Enjoy all that Cape May Court House has to offer. Restaurants, shopping and the bike path that runs all through the county including to the Cape May County Zoo and Park. Great location to custom build the home of your dreams....

# COMMENTS

Newly subdivided one-acre single family lot with 195\' frontage on Dias Creek Road. Close to the center of town. Enjoy all that Cape May Court House has to offer. Restaurants, shopping and the bike path that runs all through the county including to the Cape May County Zoo and Park. Great location to custom build the home of your dreams....