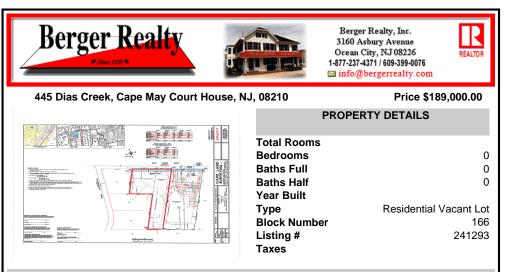

### 445 Dias Creek, Cape May Court House, NJ, 08210

#### Price \$189,000.00

| 1 1 1 1 1 1 1 1 1 1 1 1 1 1 1 1 1 1 1 | PROPERTY DETAILS                                                                |
|---------------------------------------|---------------------------------------------------------------------------------|
|                                       | Total RoomsBedrooms0Baths Full0Baths Half0Year Built7TypeResidential Vacant Lot |
|                                       | Block Number166Listing #241293Taxes                                             |