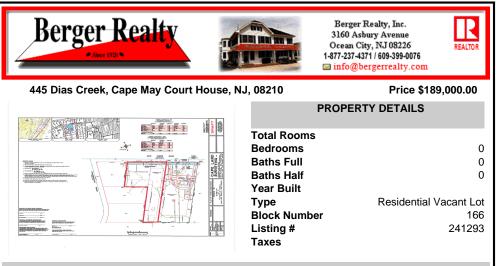

### 445 Dias Creek, Cape May Court House, NJ, 08210

#### Price \$189,000.00

| A 1 1 4 | PROPERTY DETAILS                                                                               |
|---------|------------------------------------------------------------------------------------------------|
|         | Total RoomsBedrooms0Baths Full0Baths Half0Year Built0TypeResidential Vacant LotBlock Number166 |
|         | Listing # 241293<br>Taxes                                                                      |