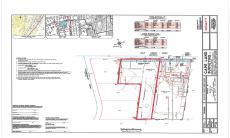

#### **COMMENTS**

Listing #

**Taxes** 

Newly subdivided one-acre single family lot with 195\' frontage on Dias Creek Road. Close to the center of town. Enjoy all that Cape May Court House has to offer. Restaurants, shopping and the bike path that runs all through the county including to the Cape May County Zoo and Park. Great location to custom build the home of your dreams....

#### COMMENTS

Newly subdivided one-acre single family lot with 195\' frontage on Dias Creek Road. Close to the center of town. Enjoy all that Cape May Court House has to offer. Restaurants, shopping and the bike path that runs all through the county including to the Cape May County Zoo and Park. Great location to custom build the home of your dreams....