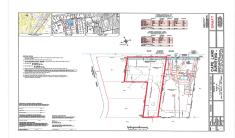

#### **COMMENTS**

Listing #

**Taxes** 

Newly subdivided one-acre single family lot with 195\' frontage on Dias Creek Road. Close to the center of town. Enjoy all that Cape May Court House has to offer. Restaurants, shopping and the bike path that runs all through the county including to the Cape May County Zoo and Park. Great location to custom build the home of your dreams....

#### COMMENTS

Newly subdivided one-acre single family lot with 195\' frontage on Dias Creek Road. Close to the center of town. Enjoy all that Cape May Court House has to offer. Restaurants, shopping and the bike path that runs all through the county including to the Cape May County Zoo and Park. Great location to custom build the home of your dreams....