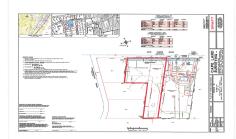

# COMMENTS

Listing #

**Taxes** 

Newly subdivided one-acre single family lot with 195\' frontage on Dias Creek Road. Close to the center of town. Enjoy all that Cape May Court House has to offer. Restaurants, shopping and the bike path that runs all through the county including to the Cape May County Zoo and Park. Great location to custom build the home of your dreams....