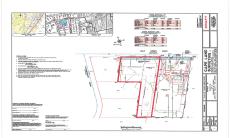

# COMMENTS

Newly subdivided one-acre single family lot with 195\' frontage on Dias Creek Road. Close to the center of town. Enjoy all that Cape May Court House has to offer. Restaurants, shopping and the bike path that runs all through the county including to the Cape May County Zoo and Park. Great location to custom build the home of your dreams....